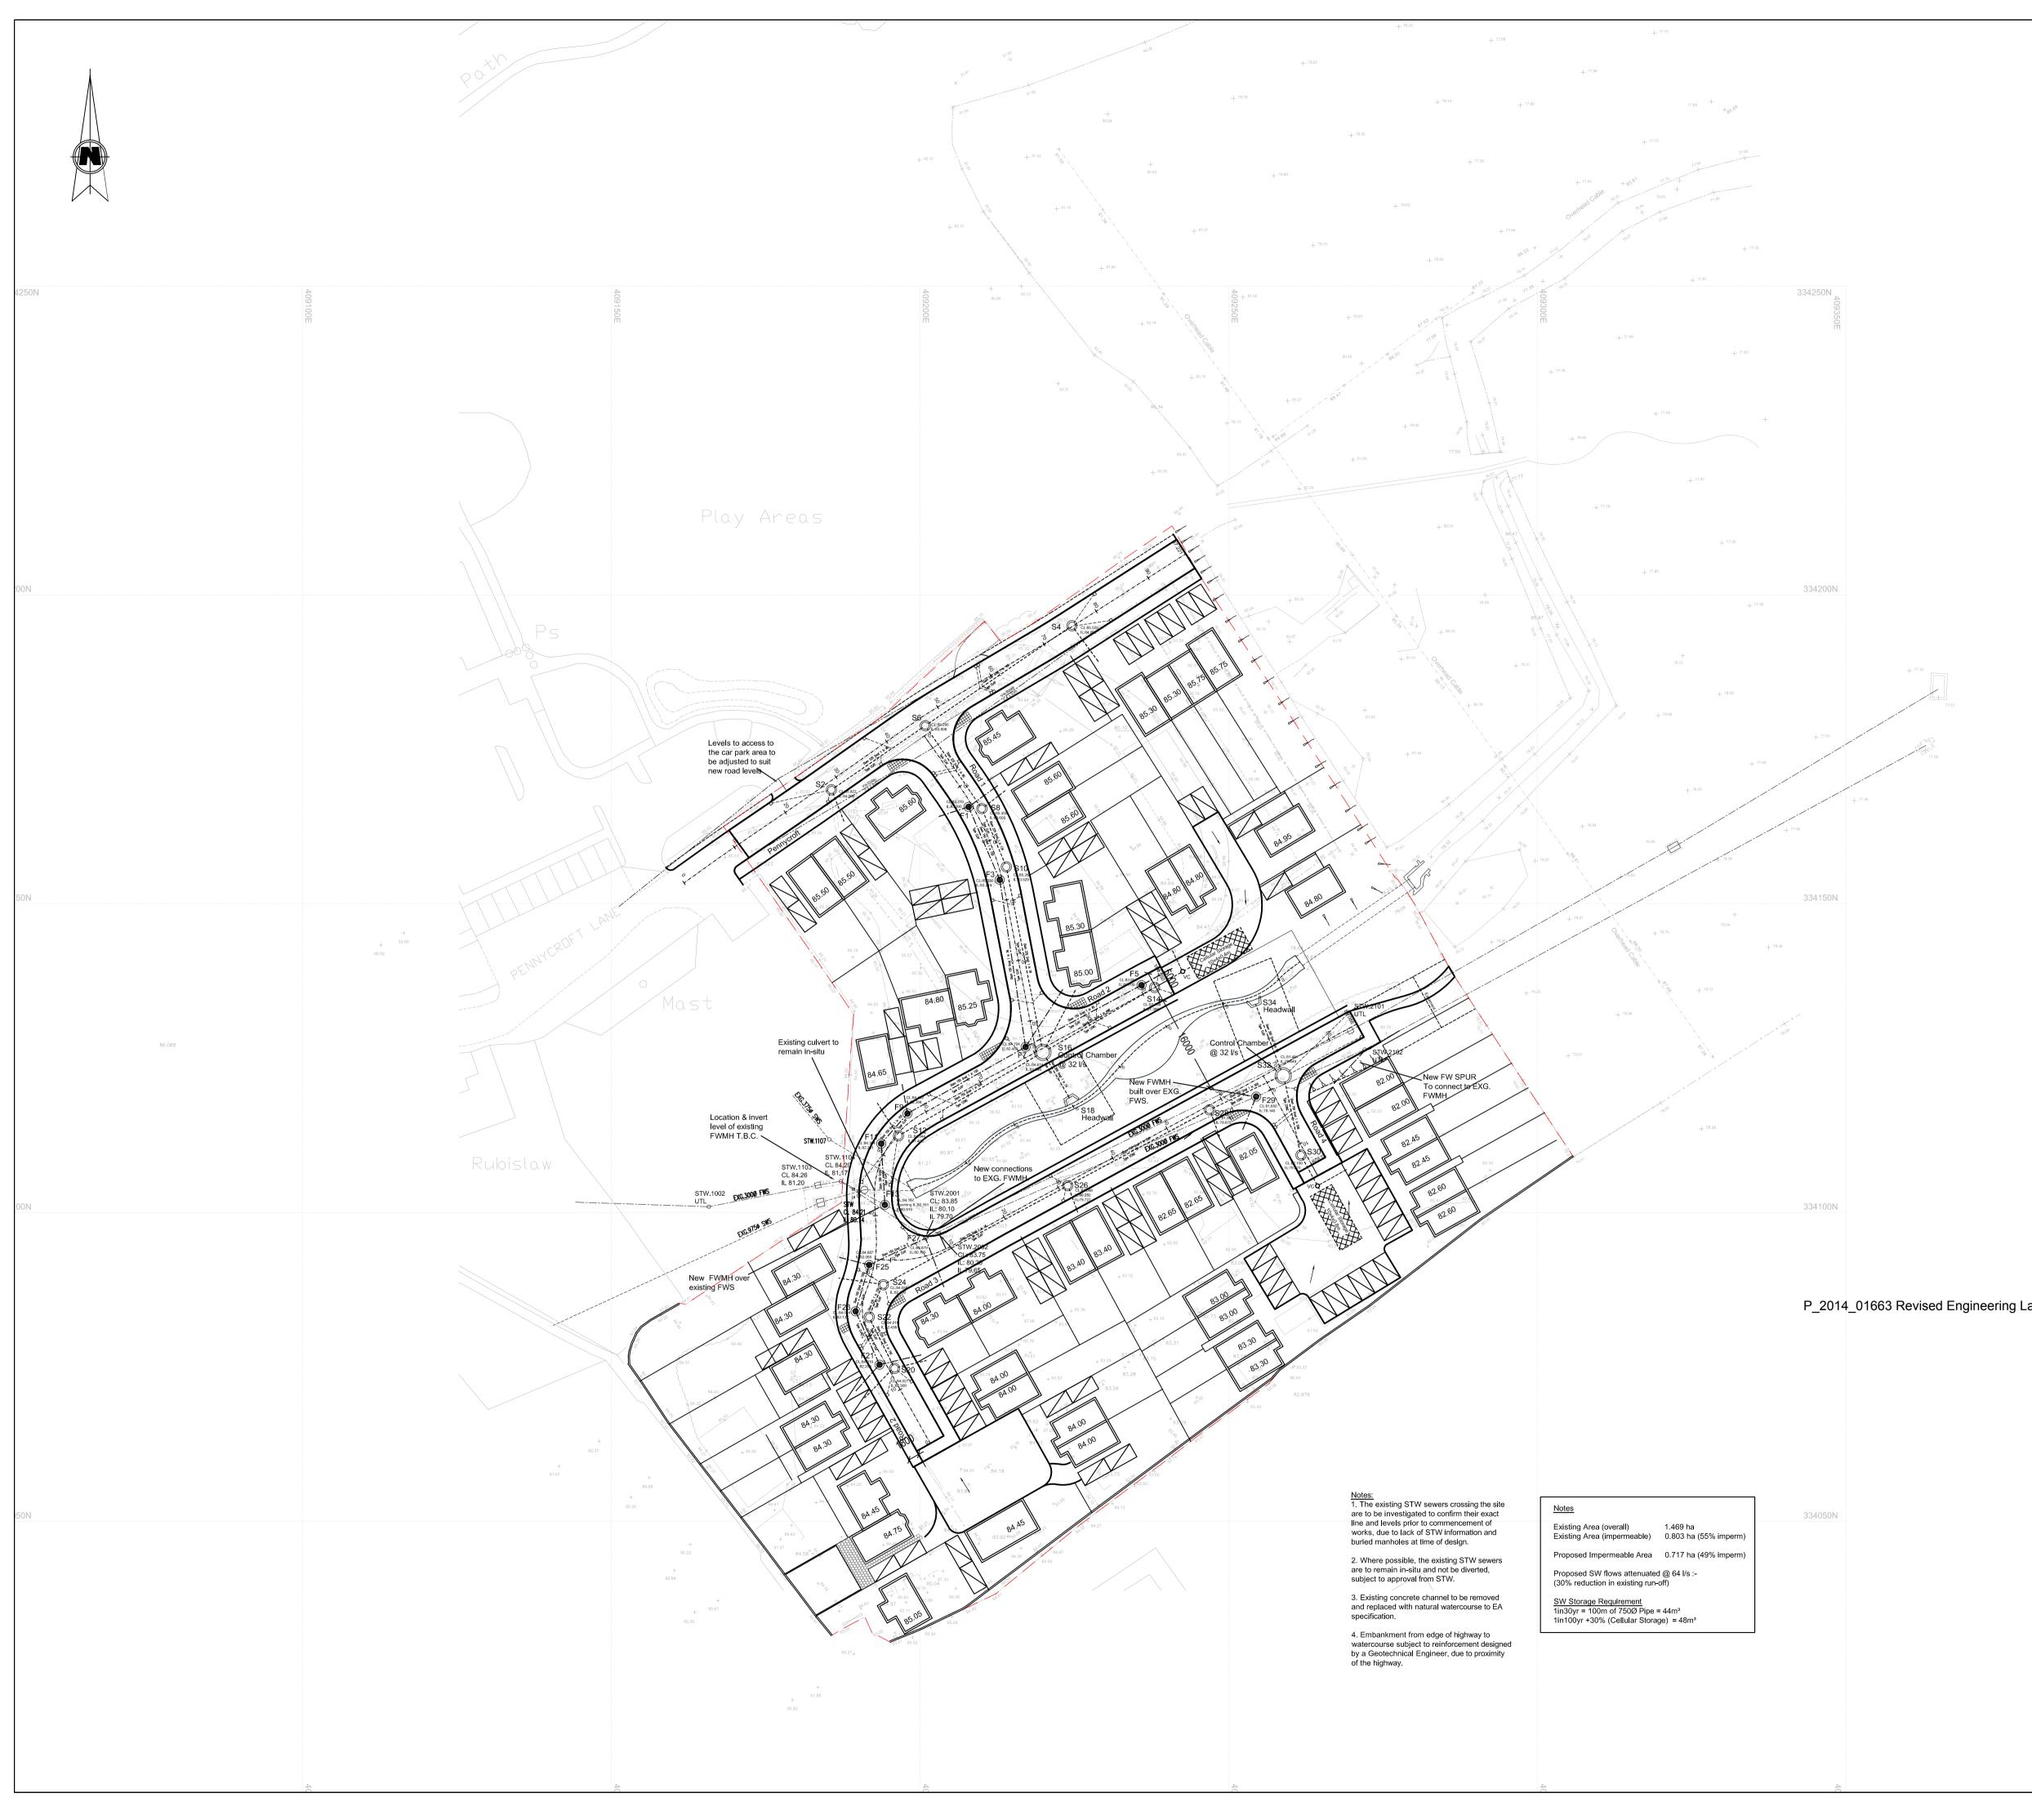

|                             | <text><list-item><list-item><list-item><list-item><list-item><list-item><list-item><list-item><list-item><list-item></list-item></list-item></list-item></list-item></list-item></list-item></list-item></list-item></list-item></list-item></text> |                     |                      |           |
|-----------------------------|-----------------------------------------------------------------------------------------------------------------------------------------------------------------------------------------------------------------------------------------------------|---------------------|----------------------|-----------|
|                             | B Cellular storage units relocated at LA request.<br>A Notes added                                                                                                                                                                                  |                     | 29.04.15<br>10.02.15 | SCM<br>LH |
| ayout - Pennycroft Received | Rev. Description Date By   Client 29.04.15 Frankling East   Staffordshire Borough Council                                                                                                                                                           |                     |                      |           |
|                             | Project<br>Pennycroft Lane<br>Uttoxeter                                                                                                                                                                                                             |                     |                      |           |
|                             | Title<br>Engineering Layout                                                                                                                                                                                                                         |                     |                      |           |
|                             | <b>BANNERS GATE</b><br>CIVIL, STRUCTURAL & ARCHITECTURAL DESIGN SERVICES<br>10-11 Birmingham Street, Halesowen, West Midlands B63 3HN<br>Tel: 0121 687 1500 Fax: 0121 687 1501<br>E-mail: mail@bannersgate.com                                      |                     |                      |           |
|                             | Scale 1:500 @ A1 Draw                                                                                                                                                                                                                               |                     |                      |           |
|                             | November 2014                                                                                                                                                                                                                                       | <sup>cked</sup> SCM | 1                    |           |